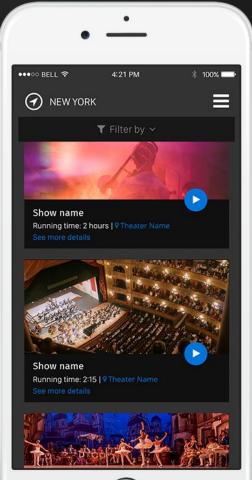

# **SELECT YOUR SHOW**

# **SEE SHOW INFO**

Show name Running time: 1:40 | 9 Theater Name

This is a short description of the show. This text can be a short or as long as you would like, but is usually about a paragraph.

show less