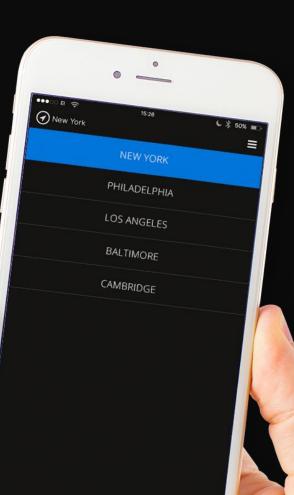

|                                                                                                                                                            |                                                                             |

5



# **SELECT CITY**





# **SELECT YOUR SHOW**





# **SEE SHOW INFO**



Show name Running time: 1:40 | 9 Theater Name

This is a short description of the show. This text can be a short or as long as you would like, but is usually about a paragraph.

show less

#### CHOOSE YOUR SERVICES

Please choose your preferred service for today's show.

ACCESSIBILITY SERVICES

Closed Caption

ADI Audio Description



## **SELECT SERVICES**



#### If you are using

# AUDIO DESCRIPTION

select the Audio Description

Button and plug in your headset.



# TRANSLATIONS

Turn off Closed Captions and reveal the Subtitles from the drop down arrow on the right. Choose your language.





### **LANGUAGES OFFERED** AT THIS THEATER ARE:

- Japanese
- Simplified Chinese
- Spanish

Ask the Audience Services representative for a br