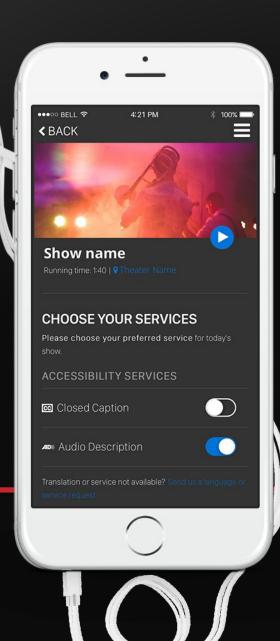

# **SEE SHOW INFO**

Show name Running time: 1:40 | 9 Theater Name

This is a short description of the show. This text can be a short or as long as you would like, but is usually about a paragraph.

show less

#### CHOOSE YOUR SERVICES

Please choose your preferred service for today's show.

ACCESSIBILITY SERVICES

Closed Caption

ADI Audio Description