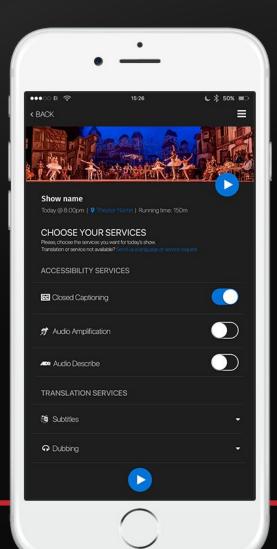

#### CHOOSE YOUR SERVICES

Please choose your preferred service for today's show.

ACCESSIBILITY SERVICES

Closed Caption

ADI Audio Description

## **SELECT SERVICES**

#### If you are using

# AUDIO DESCRIPTION

select the Audio Description

Button and plug in your headset.

# TRANSLATIONS

Turn off Closed Captions and reveal the Subtitles from the drop down arrow on the right. Choose your language.