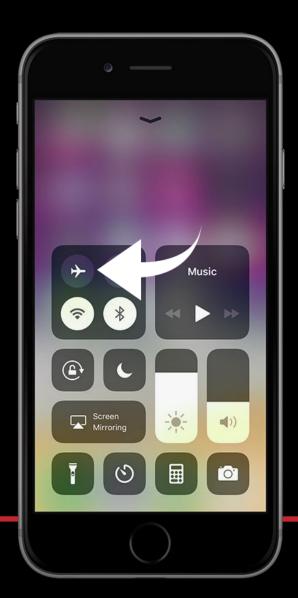

### Just prior to the beginning of the show, set your phone to **AIRPLANE MODE**